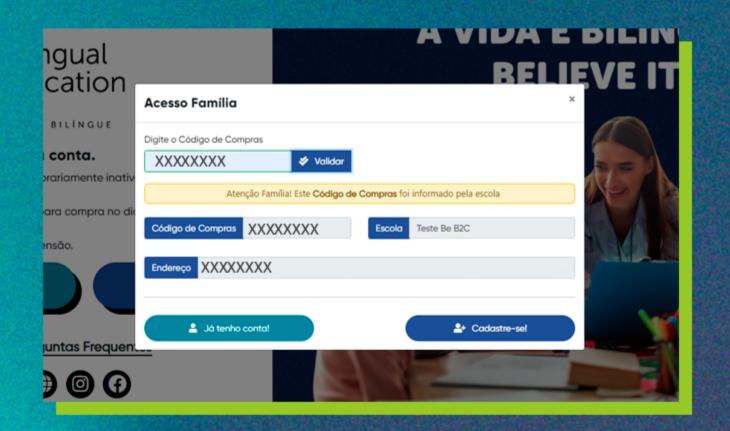

#### Ao entrar na página, você verá a seguinte tela:

2

Ao clicar em "ACESSAR COMO FAMÍLIA", você será direcionado para uma tela onde colocará o "CÓDIGO DE COMPRAS" fornecido pela escola. Após inserir o código, você verá o nome da escola e o endereço. Basta confirmar as informações e clicar em "CADASTRE-SE", caso seja o primeiro acesso, ou em "JÁ POSSUO LOGIN" se já tiver um cadastro.