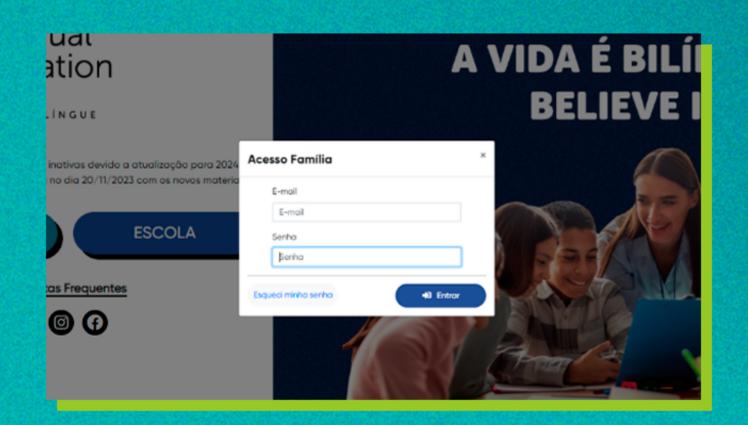

2.1

Caso tenha clicado em "JÁ POSSUO LOGIN", basta inserir o e-mail e senha cadastradas, e clicar em "ENTRAR"

Você será redirecionado a uma tela onde deverá preencher os dados do estudante. Caso precise adquirir material para mais de um estudante, clique em "Adicionar Estudante" e preencha os dados referentes à segunda ou terceira compra. Após inserir os dados, clique em "CONTINUAR".