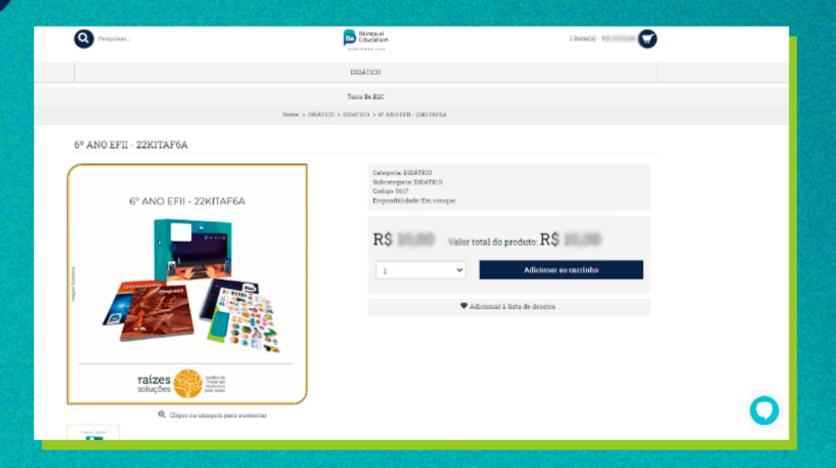

#### Confirme o valor e clique em "ADICIONAR AO CARRINHO".

Verifique a quantidade e clique em "FINALIZAR PEDIDO".

| Proquiser              |                          |   | Bo Educatio          |                |             | 2 item(s) - Fil  |
|------------------------|--------------------------|---|----------------------|----------------|-------------|------------------|
|                        |                          |   | DIDÁTICO             |                |             |                  |
|                        |                          |   | Teste Be B20         |                |             |                  |
|                        |                          |   | Home > Minha conta > | • Carrinho     |             |                  |
| Carrinho               |                          |   |                      |                |             |                  |
| Exibindo 25 🕶 lin      | ahas por página          |   |                      |                | Filtro:     |                  |
| à                      | Nome                     | Ÿ | Quantidade           | Valor Unitário | Valor Total | # Remover #      |
| 40                     | 6º ANO EFII - 223CITAFGA |   | 1                    | P\$ 10.00      | R\$ 10,000  | 0                |
|                        | Nome                     |   | Quantidade           | Valor Unitário | Valor Total | Remover          |
| Exibindo pégina 1 de 1 |                          |   |                      |                |             | 000              |
|                        |                          |   |                      |                | Valor To    | tal: R\$         |
| Continuar Compe        | rando                    |   |                      |                |             | Finalizar Fedido |