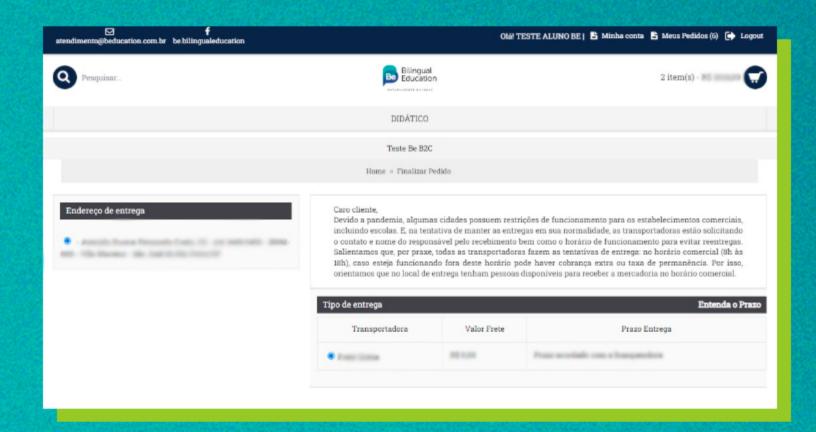

## Verifique o endereço de entrega para que o material seja enviado para a escola.

6

Escolha a forma de pagamento. Em seguida, confira e revise os dados inseridos. Após esse processo, basta finalizar o pedido, clicando em "Finalizar Pedido".