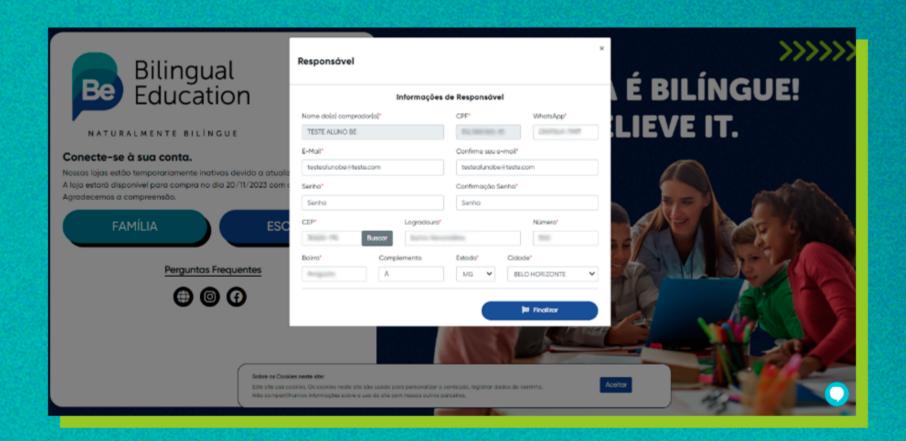

2.3

Após inserir os dados do estudante, será necessário realizar um cadastro com as informações do comprador.

Pronto, o cadastro foi realizado! Agora é hora de efetuar a compra. Ao selecionar a série do estudante, você será redirecionado para outra página onde verá apenas o material pertinente à série que ele irá cursar.