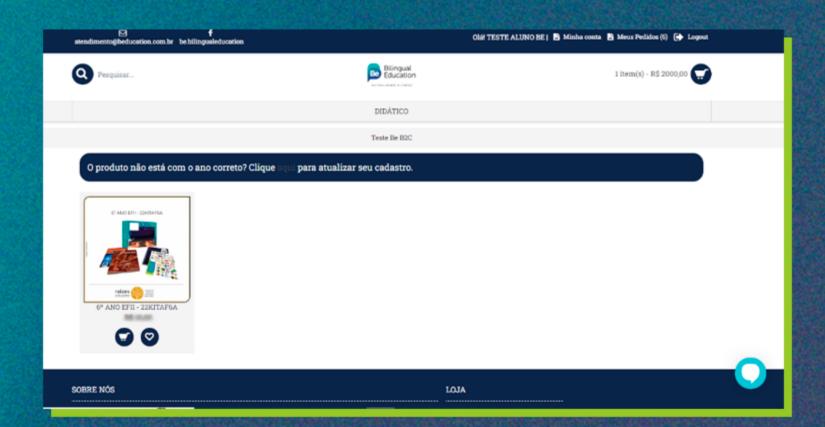

2.3

Após inserir os dados do estudante, será necessário realizar um cadastro com as informações do comprador.

Pronto, o cadastro foi realizado! Agora é hora de efetuar a compra. Ao selecionar a série do estudante, você será redirecionado para outra página onde verá apenas o material pertinente à série que ele irá cursar.

2.4

Obs: Fique atento se o material foi selecionado de acordo com a série desejada.

#### Confirme o valor e clique em "ADICIONAR AO CARRINHO".

Verifique a quantidade e clique em "FINALIZAR PEDIDO".

| Proquiser              |                          |   | Bo Educatio          |                |             | 2 item(s) - Fil  |
|------------------------|--------------------------|---|----------------------|----------------|-------------|------------------|
|                        |                          |   | DIDÁTICO             |                |             |                  |
|                        |                          |   | Teste Be B20         |                |             |                  |
|                        |                          |   | Home > Minha conta > | • Carrinho     |             |                  |
| Carrinho               |                          |   |                      |                |             |                  |
| Exibindo 25 🕶 lin      | ahas por página          |   |                      |                | Filtro:     |                  |
| à                      | Nome                     | Ÿ | Quantidade           | Valor Unitário | Valor Total | # Remover #      |
| 40                     | 6º ANO EFII - 223CITAFGA |   | 1                    | P\$ 10.00      | R\$ 10,000  | 0                |
|                        | Nome                     |   | Quantidade           | Valor Unitário | Valor Total | Remover          |
| Exibindo pégina 1 de 1 |                          |   |                      |                |             | 000              |
|                        |                          |   |                      |                | Valor To    | tal: R\$         |
| Continuar Compe        | rando                    |   |                      |                |             | Finalizar Fedido |