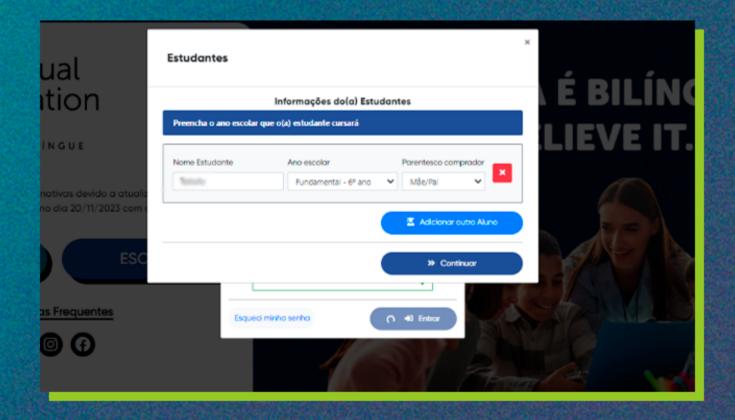

2.1

Caso tenha clicado em "JÁ POSSUO LOGIN", basta inserir o e-mail e senha cadastradas, e clicar em "ENTRAR"

Você será redirecionado a uma tela onde deverá preencher os dados do estudante. Caso precise adquirir material para mais de um estudante, clique em "Adicionar Estudante" e preencha os dados referentes à segunda ou terceira compra. Após inserir os dados, clique em "CONTINUAR".